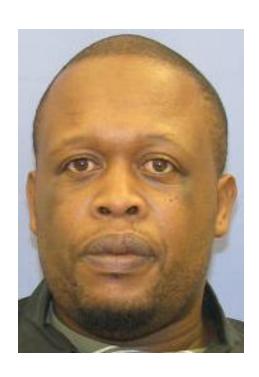

## **FUGITIVE OF THE WEEK**

March 3, 2014

NAME: Karl M. Edwards

LKA: 2605 Muhlfield Street

Philadelphia, PA 19142

DOB: 10/09/1969

AGE: 44

HGT: 5' 08"

WGT: 230 lbs.

**EYES:** Brown

HAIR: Black

CRIME: FTA-Poss. CDS, Distribute CDS

Agg. Assault on LEO

**DATE OF WARRANT- November 18, 2011** 

If you have any information on the whereabouts of this or any fugitive, you are urged to contact the Warren County Prosecutor's Office - Fugitive Unit, local Police Department, or the County Crime Tip-Line.