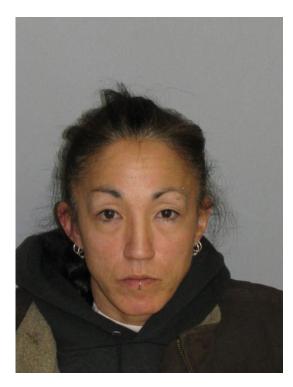

## FUGITIVE FROM JUSTICE

| NAME:                       | Mary B. Lange          |
|-----------------------------|------------------------|
| LKA:                        | 9353 N. Delaware Drive |
|                             | Bangor, PA             |
| DOB:                        | 06/25/1961             |
| AGE:                        | 53                     |
| HGT:                        | 5'06"                  |
| WGT:                        | 130 lbs.               |
| EYES:                       | Brown                  |
| HAIR:                       | Black                  |
| CRIME:                      | Narcotics              |
| DATE OF WARRANT: 08/29/2013 |                        |