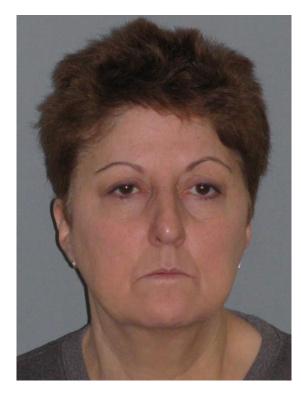

## FUGITIVE FROM JUSTICE

| ١                           | NAME:  | Linda C. Ellis    |
|-----------------------------|--------|-------------------|
| L                           | KA:    | 96 Bennett Street |
|                             |        | Phillipsburg, NJ  |
| 0                           | DOB:   | 11/02/1960        |
| ŀ                           | AGE:   | 54                |
| ŀ                           | IGT:   | 5'10"             |
| V                           | NGT:   | 150 lbs.          |
| E                           | EYES:  | Brown             |
| ŀ                           | HAIR:  | Brown             |
| (                           | CRIME: | Shoplifting       |
| DATE OF WARRANT: 10/17/2014 |        |                   |
|                             |        |                   |